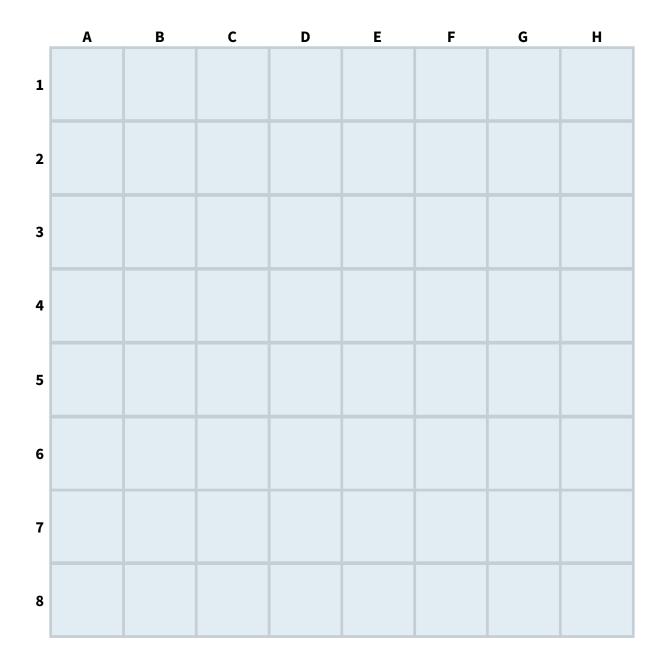

World Archery's Beat the Outbreak target – week 8. This is a game of battleships. It can be played as a single player or a two player game.

**Single player game:** Randomly place the ships (above) on the board, or ask a friend to do it for you. You have 21 arrows. A hit (hitting the square with a ship circle in it) counts as one point. Bonus +2 for every ship you sink (hit all its circles).

**Two-player game:** Place ships for a friend and ask them to place for you. Alternate shooting. A hit gives you an extra shot before alternating, first to destroy all the battleships wins.

Place ships by drawing them on. The colours do not matter.