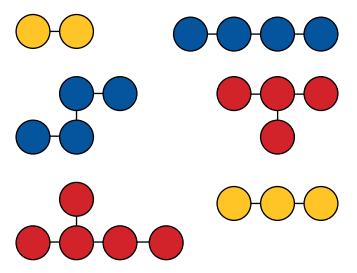

World Archery's Beat the Outbreak target – week 8. This is a game of battleships. It can be played as a single player or a two player game.

**Single player game:** Randomly place the ships (above) on the board, or ask a friend to do it for you. You have 21 arrows. A hit (hitting the square with a ship circle in it) counts as one point. Bonus +2 for every ship you sink (hit all its circles).

**Two-player game:** Place ships for a friend and ask them to place for you. Alternate shooting. A hit gives you an extra shot before alternating, first to destroy all the battleships wins.

Place ships by drawing them on. The colours do not matter.